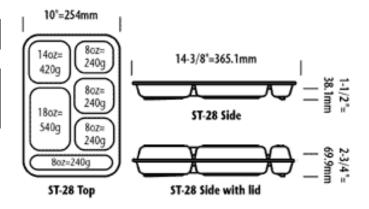

### **DIMENSIONS:**

Length: 14.25" Width: 10.13" Height: 1.5"

Height with lid: 2.63"

Compartment sizes:

18 oz, 14 oz, 8 oz, 8 oz, 8 oz, 8 oz (flatware)

June 2015

W\$MEN OWNED www.joneszylon.com